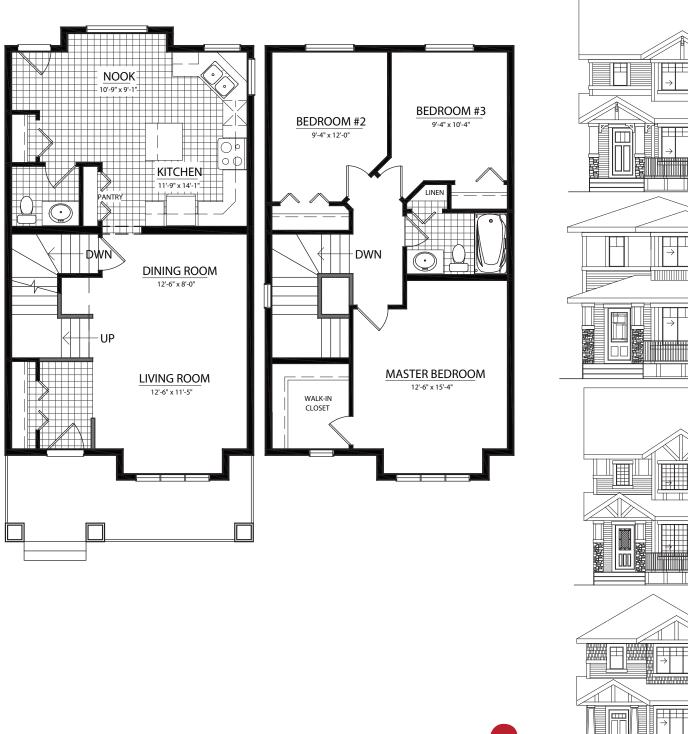

# **THE WYATT**

#### Main Floor: 692 Sq.Ft. Second Level: 678 Sq.Ft Total: 1370 Sq.Ft.